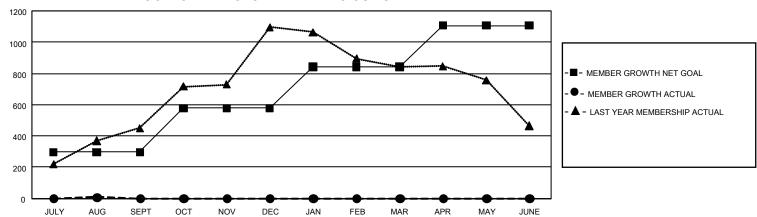

## GOALS AND ACTUAL MEMBERS CUMULATIVE

| DROPPED CLUBS: 6 |     | 115 CLUBS OF 574 ADDED 1<br>OR MORE NEW MEMBERS | GENDER DISTRIBUTION                  |                |  |
|------------------|-----|-------------------------------------------------|--------------------------------------|----------------|--|
|                  |     |                                                 | MALE                                 | 5,454 (44.91%) |  |
|                  |     |                                                 | FEMALE                               | 6,691 (55.09%) |  |
| DROPPED MEMBERS  |     |                                                 | NON BINARY                           | 0 (0.00%)      |  |
| DECEASED         | 29  |                                                 | PREFER NOT TO ANSWER                 | 0 (0.00%)      |  |
| CLUB CANCELLED   | 78  |                                                 | TOTAL FAMILY UNIT MEMBERS 4,30       |                |  |
| OTHER            | 286 | CLICK HERE FOR                                  |                                      |                |  |
| TOTAL            | 393 | CUMULATIVE MEMBERSHIP DATA                      | FAMILY MEMBERS PAYING HALF DUES 2,49 |                |  |

## GMT Constitutional Area 3, Group D

REPORT DOES NOT INCLUDE CLUBS IN UNDISTRICTED AREAS.

| Clubs                 |               |           |               | Members               |                           |                         |                                              |
|-----------------------|---------------|-----------|---------------|-----------------------|---------------------------|-------------------------|----------------------------------------------|
| RESULTS FOR 2021-2022 |               |           |               | RESULTS FOR 2021-2022 |                           |                         |                                              |
| QUARTER               | NEW CLUB GOAL | NEW CLUBS | DROPPED CLUBS | QUARTER               | MEMBER GROWTH NET<br>GOAL | MEMBER GROWTH<br>ACTUAL | DROPPED MEMBERS ACTUAL (including transfers) |
| JULY/AUG/SEPT         | 18            | 5         | 6             | JULY/AUG/SEP          | T 296                     | 435                     | 417                                          |
| OCT/NOV/DEC           | 21            | 0         | 0             | OCT/NOV/DEC           | 281                       | 0                       | 0                                            |
| JAN/FEB/MAR           | 15            | 0         | 0             | JAN/FEB/MAR           | 265                       | 0                       | 0                                            |
| APR/MAY/JUNE          | 15            | 0         | 0             | APR/MAY/JUNE          | 265                       | 0                       | 0                                            |