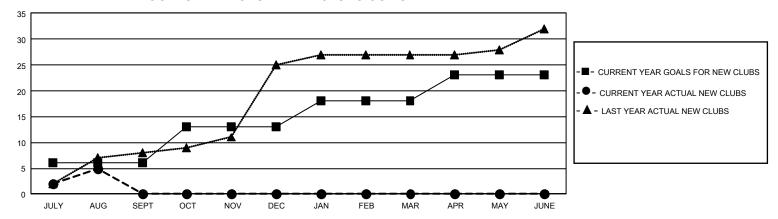

## GOALS AND ACTUAL NEW CLUBS CUMULATIVE

## GMT Constitutional Area 3, Group D

REPORT DOES NOT INCLUDE CLUBS IN UNDISTRICTED AREAS.

| Clubs                 |               |           |               | Members               |                           |                         |                                              |
|-----------------------|---------------|-----------|---------------|-----------------------|---------------------------|-------------------------|----------------------------------------------|
| RESULTS FOR 2021-2022 |               |           |               | RESULTS FOR 2021-2022 |                           |                         |                                              |
| QUARTER               | NEW CLUB GOAL | NEW CLUBS | DROPPED CLUBS | QUARTER               | MEMBER GROWTH NET<br>GOAL | MEMBER GROWTH<br>ACTUAL | DROPPED MEMBERS ACTUAL (including transfers) |
| JULY/AUG/SEPT         | 18            | 5         | 6             | JULY/AUG/SEP          | T 296                     | 435                     | 417                                          |
| OCT/NOV/DEC           | 21            | 0         | 0             | OCT/NOV/DEC           | 281                       | 0                       | 0                                            |
| JAN/FEB/MAR           | 15            | 0         | 0             | JAN/FEB/MAR           | 265                       | 0                       | 0                                            |
| APR/MAY/JUNE          | 15            | 0         | 0             | APR/MAY/JUNE          | 265                       | 0                       | 0                                            |